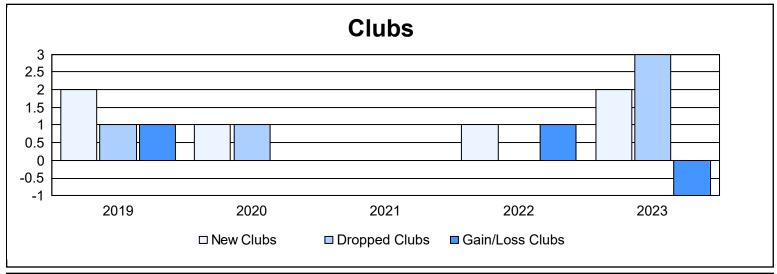

| Year      | New<br>Clubs | Dropped<br>Clubs | Gain/<br>Loss<br>Clubs | New<br>Members | Charter<br>Members | Reinstate<br>Members | Transfer<br>Members | Total<br>Member<br>Added | Total<br>Members<br>Dropped | Gain/<br>Loss<br>Members |
|-----------|--------------|------------------|------------------------|----------------|--------------------|----------------------|---------------------|--------------------------|-----------------------------|--------------------------|
| 2018-2019 | 2            | 1                | 1                      | 109            | 44                 | 6                    | 20                  | 179                      | 169                         | 10                       |
| 2019-2020 | 1            | 1                | 0                      | 84             | 22                 | 2                    | 39                  | 147                      | 175                         | -28                      |
| 2020-2021 | 0            | 0                | 0                      | 67             | 0                  | 6                    | 3                   | 76                       | 134                         | -58                      |
| 2021-2022 | 1            | 0                | 1                      | 83             | 26                 | 3                    | 16                  | 128                      | 208                         | -80                      |
| 2022-2023 | 2            | 3                | -1                     | 97             | 48                 | 4                    | 21                  | 170                      | 160                         | 10                       |
| Average   | 1            | 1                | 0                      | 88             | 28                 | 4                    | 20                  | 140                      | 169                         | -29                      |